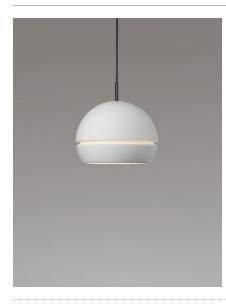

Santa & Cole presents Fontana together with a new floor version, both in white painted steel finish. The pendant version, being the first, maintains its futuristic look thanks to the good dimension of its more than half sphere and the unmistakable tear that illuminates peripherally allowing a soft indirect lighting. Its interior now houses an efficient light plate that facilitates the best vertical flow and directs the light gently, without glare.

#### **General description:**

White grey metallic shade with matte finish interior and glossy exterior. Diffuser in white translucent methacrylate. White circular metal canopy with power supply incorporated. Suitable for Junction Box (American version). Electric cable length: 5 m / 196.9"