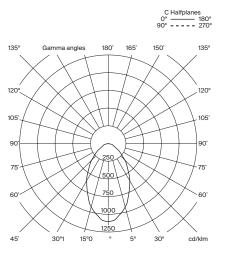

#### Approximate weight (unpacked):

3,2 kg / 7.10 lb

Technical information: Light source included (dimmable). LEDs module

Rated input wattage: 40 W Operating current: 700 mA CCT: 2.700 K CRI: 90 Lifetime: 40.000 h Luminous flux: 1.751 lm