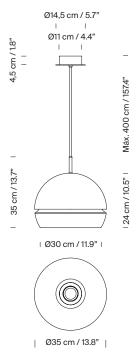

#### **General description:**

White grey metallic shade with matte finish interior and glossy exterior. Diffuser in white translucent methacrylate. White circular metal canopy with power supply incorporated. Suitable for Junction Box (American version). Electric cable length: 5 m / 196.9"

#### Approximate weight (unpacked):

3,2 kg / 7.10 lb

Technical information: Light source included (dimmable). LEDs module

Rated input wattage: 40 W Operating current: 700 mA CCT: 2.700 K CRI: 90 Lifetime: 40.000 h Luminous flux: 1.751 lm