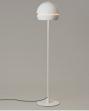

Santa & Cole presents Fontana together with a new floor version, both in white painted steel finish. The pendant version, being the first, maintains its futuristic look thanks to the good dimension of its more than half sphere and the unmistakable tear that illuminates peripherally allowing a soft indirect lighting. Its interior now houses an efficient light plate that facilitates the best vertical flow and directs the light gently, without glare.

#### Collection: Floor lamps

Fontana Alta

Pendant lamps

Fontana

The technical information provided by Santa & Cole may be modified at any time without prior notice. We protect intellectual property. info@santacole.com / +34 938 619 100 / santacole.com