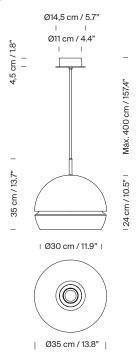

#### **General description:**

White grey metallic shade with matte finish interior and glossy exterior.

Diffuser in white translucent methacrylate.

White circular metal canopy with power supply incorporated.

Suitable for Junction Box (American version).

Electric cable length: 5 m / 196.9"

# Approximate weight (unpacked):

3,2 kg / 7.10 lb