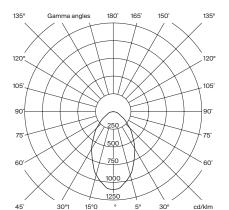

Input voltage: 100 ~ 277 Vac.

(50 Hz / 60 Hz). According to destination

C Halfplanes 0° ——— 180° 90° ——— 270°