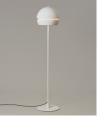

Santa & Cole presents Fontana together with a new floor version, both in white painted steel finish. The pendant version, being the first, maintains its futuristic look thanks to the good dimension of its more than half sphere and the unmistakable tear that illuminates peripherally allowing a soft indirect lighting. Its interior now houses an efficient light plate that facilitates the best vertical flow and directs the light gently, without glare.

# **Collection:**

Floor lamps

Pendant lamps

Fontana Alta Fontana