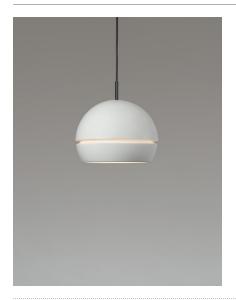

André Ricard. 1970 Pendant lamps

Conceived by André Ricard, its name is a nod to the artist Lucio Fontana, who challenged the history of art by slashing his neat oil paintings. His was an art for the Space Age that sought to turn pieces into experiments in a new threedimensionality.

Santa & Cole presents Fontana together with a new floor version, both in white painted steel finish. The pendant version, being the first, maintains its futuristic look thanks to the good dimension of its more than half sphere and the unmistakable tear that illuminates peripherally allowing a soft indirect lighting. Its interior now houses an efficient light plate that facilitates the best vertical flow and directs the light gently, without glare.

#### **General description:**

White grey metallic shade with matte finish interior and glossy exterior.

Diffuser in white translucent methacrylate.

White circular metal canopy with power supply incorporated.