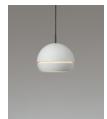

André Ricard. 1970 Pendant lamps

Conceived by André Ricard, its name is a nod to the artist Lucio Fontana, who challenged the history of art by slashing his neat oil paintings. His was an art for the Space Age that sought to turn pieces into experiments in a new threedimensionality.

Santa & Cole presents Fontana together with a new floor version, both in white painted steel finish. The pendant version, being the first, maintains its futuristic look thanks to the good dimension of its more than half sphere and the unmistakable tear that illuminates peripherally allowing a soft indirect lighting. Its interior now houses an efficient light plate that facilitates the best vertical flow and directs the light gently, without glare.

#### **General description:**

White grey metallic shade with matte finish interior and glossy exterior.

Diffuser in white translucent methacrylate.

White circular metal canopy with power supply incorporated.