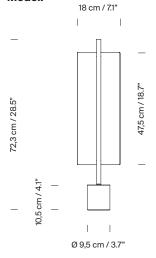

### Lámina 45

Antoni Arola. 2023 Table Lamp

Lámina was born in a flash as a family of pendant lamps, with an exceptional lightness that knows how to be smart, to link up to one another and to constitute a system of very pleasant light. Now it also finds its way to tabletops offering a general and nuanced light.

#### General description:

White grey metallic shade with glossy finish (exterior). Black metal structure with matte finish. Polycarbonate diffuser. Dimmer and switch incorporated into the luminaire. Electric cable length: 2,25 m / 88.6"

# Approximate weight (unpacked):

3 Kg / 6.6 lb