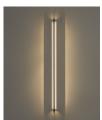

wattage: 11 W Operating current: 500 mA CCT: 2700K CRI: 90 Lifetime: 40.000 h Luminous flux: 375 lm

Built-in LED. Suitable only for indoor use. Always use this light source.

Input voltage: 120 ~ 277 Vac. (50 Hz / 60 Hz). According to destination.

### Regulations:

European version UNE-EN 60598 UNE-EN 55015 UNE-EN 60529 American version UL-1598 UL-8750 E-363621 Dry location only



#### Maintenance:

Clean with a smooth cloth. Do not use ammonia, solvents or abrasive cleaning products.

#### Others:

The lamp is delivered in one package.

The assembly instructions are delivered with the product.

## Model:





#### **Collection:**

Table lamps



Lámina 45

Floor lamps



Lámina 45



Lámina 165

Pendant lamps



Lámina 45 / 85



Lámina 165



Lámina Mayor

## Wall lamps



Lámina 45



Lámina 165