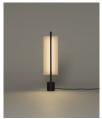

### Lámina 45

Antoni Arola. 2023 Table Lamp

Lámina was born in a flash as a family of pendant lamps, with an exceptional lightness that knows how to be smart, to link up to one another and to constitute a system of very pleasant light. Now it also finds its way to tabletops offering a general and nuanced light.

#### General description:

White grey metallic shade with glossy finish (exterior). Black metal structure with matte finish. Polycarbonate diffuser. Dimmer and switch incorporated into the luminaire. Electric cable length: 2,25 m / 88.6"

# Approximate weight (unpacked):

3 Kg / 6.6 lb