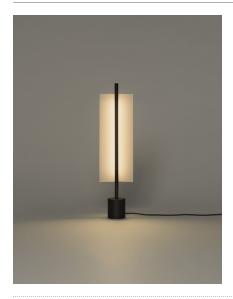

### Lámina 45

Antoni Arola. 2023 Table Lamp

Lámina was born in a flash as a family of pendant lamps, with an exceptional lightness that knows how to be smart, to link up to one another and to constitute a system of very pleasant light. Now it also finds its way to tabletops offering a general and nuanced light.

#### General description:

White grey metallic shade with glossy finish (exterior). Black metal structure with matte finish. Polycarbonate diffuser. Dimmer and switch incorporated into the luminaire. Electric cable length: 2,25 m / 88.6"

# Approximate weight (unpacked):

3 Kg / 6.6 lb