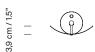

#### General description:

White grey metallic shade with glossy finish (exterior). Black metal structure with matte finish. Polycarbonate diffuser. Dimmer and switch incorporated into the luminaire. Electric cable length: 2,25 m / 88.6"