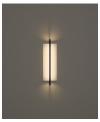

Rated input wattage: 11 W Operating current: 500 mA CCT: 2700K CRI: 90 Lifetime: 40.000 h Luminous flux: 375 lm

Built-in LED. Suitable only for indoor use. Always use this light source.

Input voltage: 120 ~ 277 Vac. (50 Hz / 60 Hz). According to destination.

### Regulations:

European version UNE-EN 60598 UNE-EN 55015 UNE-EN 60529 American version UL-1598 UL-8750 E-363621 Dry location only



#### Maintenance:

Clean with a smooth cloth. Do not use ammonia, solvents or abrasive cleaning products.

#### Others:

The lamp is delivered in one package.

The assembly instructions are delivered with the product.

## Model:





#### **Collection:**

Table lamps



Lámina 45

Floor lamps



Lámina 45



Lámina 165

Pendant lamps



Lámina 45 / 85



Lámina 165



Lámina Mayor

## Wall lamps



Lámina 45



Lámina 165