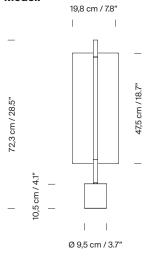

ion: Light source included (dimmable) American version: Recommended dimmable light source (not included) LED strip

Rated input wattage: 11 W Operating current: 500 mA CCT: 2700K CRI: 90 Lifetime: 40.000 h Luminous flux: 245 lm

Built-in LED. Suitable only for indoor use. Always use this light source.

Input voltage: 120 ~ 277 Vac. (50 Hz / 60 Hz). According to destination.

#### **Regulations:**

European version UNE-EN 60598 UNE-EN 55015 UNE-EN 60529 American version UL-1598 UL-8750 E-336377 Dry location only

## Lámina Dorada 45

Antoni Arola. 2023 Table Lamp



#### Maintenance:

Clean with a smooth cloth. Do not use ammonia, solvents or abrasive cleaning products.

## Others:

The lamp is delivered in one package.. The assembly instructions are delivered with the product.

## Model:



3,9 cm / 1.5"

# **Collection:**



Lámina Dorada 45



Lámina Dorada 45

Pendant lamps



Lámina Dorada 45



Wall lamps

Lámina Dorada 45