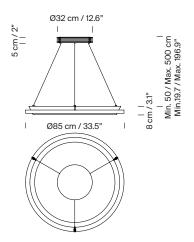

lux: 5833 Im

Operating voltage: 24 VDC Colour Temp.: 2.700 K

CRI: 90

Lifetime: 40.000 h

Built-in dimmable LED.

Energy efficiency class (E.E.C): A++... A.

Suitable for dimming 1-10V / DALI. (Not included external dimmer switch 1-10V / DALI).

Lamp suitable only for indoor use.

Input voltage: 100 ~ 240 Vac.

(50 Hz / 60 Hz). According to destination.

## **Regulations:**

CE

UNE-EN 60598 UNE-EN 55015

UNE-EN 62031

UNE-EN 61000-3-2

UNE-EN 60529

UNE-EN 61347-2-13

UL

Dry location only

UL-1598

UL-8750

E-336377

#### Maintenance:

Clean with a smooth cloth. Do not use ammonia, solvents or abrasive cleaning products.

#### Others:

The lamp is delivered in different packages.

The assembly instructions are delivered with the product.





## Model A: Nimba 60



Model B: Nimba 90



## Model C: Nimba 120



# Model D: Nimba 180