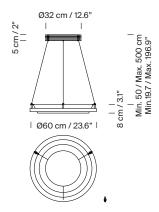

age: 140 W Luminous flux: 5833 Im

Operating voltage: 24 VDC Colour Temp.: 2.700 K

CRI: 90

Lifetime: 40.000 h

Built-in dimmable LED.

Energy efficiency class (E.E.C): A++... A.

Suitable for dimming 1-10V / DALI. (Not included external dimmer switch 1-10V / DALI).

Lamp suitable only for indoor use.

Input voltage: 100 ~ 240 Vac.

(50 Hz / 60 Hz). According to destination.

## **Regulations:**

CE

UNE-EN 60598 UNE-EN 55015

UNE-EN 62031

UNE-EN 61000-3-2

UNE-EN 60529

UNE-EN 61347-2-13

UL

Dry location only

UL-1598

UL-8750

E-336377

#### Maintenance:

Clean with a smooth cloth. Do not use ammonia, solvents or abrasive cleaning products.

#### Others:

The lamp is delivered in different packages.

The assembly instructions are delivered with the product.





## Model A: Nimba 60



Model B: Nimba 90



## Model C: Nimba 120



# Model D: Nimba 180