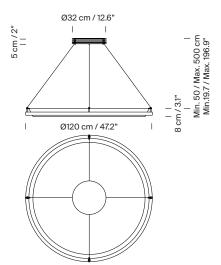

oltage: 24 VDC Colour Temp.: 2.700 K

CRI: 90

Lifetime: 40.000 h

Built-in dimmable LED.

Energy efficiency class (E.E.C): A++... A.

Suitable for dimming 1-10V / DALI. (Not included external dimmer switch 1-10V / DALI).

Lamp suitable only for indoor use.

Input voltage: 100 ~ 240 Vac.

(50 Hz / 60 Hz). According to destination.

## **Regulations:**

CE

UNE-EN 60598 UNE-EN 55015

UNE-EN 62031

UNE-EN 61000-3-2

UNE-EN 60529

UNE-EN 61347-2-13

UL

Dry location only

UL-1598

UL-8750

E-336377

#### Maintenance:

Clean with a smooth cloth. Do not use ammonia, solvents or abrasive cleaning products.

#### Others:

The lamp is delivered in different packages.

The assembly instructions are delivered with the product.





## Model A: Nimba 60



Model B: Nimba 90



## Model C: Nimba 120



# Model D: Nimba 180