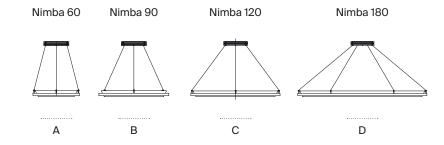

## Approximate weight (unpacked):

(A) Nimba 60: 7,4 Kg / 16.3 lb

(B) Nimba 90: 9,5 Kg / 20.9 lb

(C) Nimba 120: 12,6 Kg / 27.8 lb

(D) Nimba 180: 17 Kg / 37.5 lb

### Nimba

Antoni Arola. 1997 Pendant lamps

C Halfplanes

**Technical information:** 

Light source included (dimmable). LED Module

(A) Nimba 60:

Rated input wattage: 45 W Luminous flux: 1944 Im

(B) Nimba 90:

Rated input wattage: 65 W Luminous flux: 2754 Im

(C) Nimba 120:

Rated input wattage: 95 W Luminous flux: 3889 Im

(D) Nimba 180:

Rated input wattage: 140 W Luminous flux: 5833 Im

Operating voltage: 24 VDC Colour Temp.: 2.700 K

## Model A: Nimba 60

Model B: Nimba 90

## Model C: Nimba 120

# Model D: Nimba 180