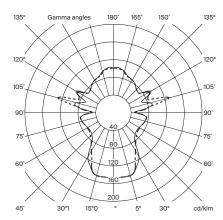

### Nimba

Antoni Arola. 1997 Pendant lamps

C Halfplanes

**Technical information:** 

Light source included (dimmable). LED Module

(A) Nimba 60:

Rated input wattage: 45 W Luminous flux: 1944 Im

(B) Nimba 90:

Rated input wattage: 65 W Luminous flux: 2754 Im

(C) Nimba 120:

Rated input wattage: 95 W Luminous flux: 3889 Im

(D) Nimba 180:

Rated input wattage: 140 W Luminous flux: 5833 Im

Operating voltage: 24 VDC Colour Temp.: 2.700 K

CRI: 90

Lifetime: 40.000 h

Built-in dimmable LED.

Energy efficiency class (E.E.C): A++... A.

Suitable for dimming 1-10V / DALI. (Not included external dimmer switch 1-10V / DALI).

Lamp suitable only for indoor use.