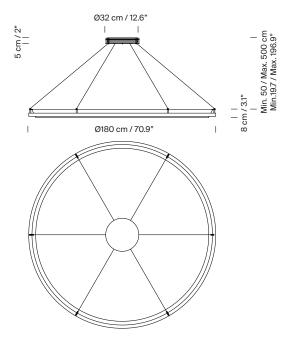

## Approximate weight (unpacked):

(A) Nimba 60: 7,4 Kg / 16.3 lb

(B) Nimba 90: 9,5 Kg / 20.9 lb

(C) Nimba 120: 12,6 Kg / 27.8 lb

(D) Nimba 180: 17 Kg / 37.5 lb

### Nimba

Antoni Arola. 1997 Pendant lamps

C Halfplanes

**Technical information:** 

Light source included (dimmable). LED Module

(A) Nimba 60:

Rated input wattage: 45 W Luminous flux: 1944 Im

(B) Nimba 90: