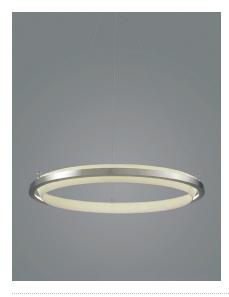

Nimba is the first lamp designed by Antoni Arola at the end of the 90s, as one of the first luminous halos on the market. It is a floating ring formed by a metal profile, and an inner shade that diffuses the light. The lamp's name is inspired by "the nimbus or halo around holy images, which can be seen, but is not there". Nimba shines light on the centre of nowhere to radiate out in all directions.

Used as a single unit or in sequence, Nimba provides the perfect amount of soft light to create a mythical atmosphere, suitable for both transit spaces and secluded areas. The family features four LED lamp models in different diameters, seamlessly fusing simplicity and high-technology.

#### **General description:**

Stainless steel structure with natural or gold varnish finish.

White PVC lampshade.

Black metallic circular canopy with power supply incorporated.

Suitable for Junction Box (UL market).