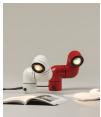

After 50 years, Santa & Cole reedited this classic with improved lighting features. This flexible lamp consists of three parts that can rotate independently to adapt its use for a shelf, desk, or bedside table; it could even be used as a wall light (fittings included). Santa & Cole's edition of the original Tatu is enhanced by applying LED technology. This makes the light intensity easily adjustable, and the light source considerably less hot and longer lasting. It also features a moveable converging lens that allows the user to adjust the focal length.

# **Collection:**

Table lamps

Floor lamps

Wall lamps

Tatu Alta Petit Tatu Tatu