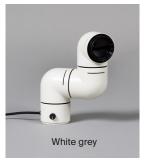

### **General description:**

Orientable structure manufactured in pure red or white grey glossy ABS plastic.

Applications: table or wall lamp.

Adjustable focal length from 30° to 50°.

Adjustable light intensity 0% to 100%.