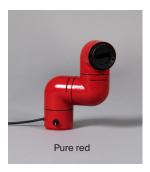

### **General description:**

Orientable structure manufactured in pure red or white grey glossy ABS plastic.

Applications: table or wall lamp.

Adjustable focal length from 30° to 50°.

Adjustable light intensity 0% to 100%.