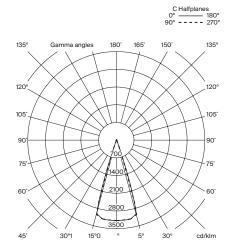

### Beam 50°

**Regulations:** European version UNE-EN 60598 UNE-EN 55015 UNE-EN 60529 UNE-EN 61000-3-2

American version Dry location only UL-153 E363621

Clean with a smooth cloth. Do not use ammonia, solvents or abrasive cleaning products.