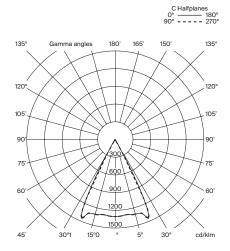

structure manufactured in pure red or white grey glossy ABS plastic.

Applications: table or wall lamp.

Adjustable focal length from 30° to 50°.

Adjustable light intensity 0% to 100%.

Dimmer and switch incorporated into the luminaire.

Electric cable length: 2 m / 78.7".

# Approximate weight (unpacked):

2 Kg / 4.4 lb

# **Technical information:**

European version: Light source included (dimmable)

American version: Recommended dimmable light source (not included)

LED module

Rated input wattage: 6 W Operating current: 350 mA

CCT: 2.700 K CRI: 90

Lifetime: 40.000 h Luminous flux: 171 lm

Built-in dimmable LED. Dimmer included. Lamp suitable only for indoor use. Always use this light source.

Input voltage: 100 ~ 230 Vac.

(50 Hz / 60 Hz). According to destination.



### Beam 30°



### Beam 50°



**Regulations:** European version UNE-EN 60598 UNE-EN 55015 UNE-EN 60529 UNE-EN 61000-3-2

American version Dry location only UL-153 E363621

Clean with a smooth cloth. Do not use ammonia, solvents or abrasive cleaning products.

# Others:

The lamp is delivered in one package.

The assembly instructions are delivered with the product.

# Model:





# **Collection:**

Table lamps



Floor lamps



Wall lamps



Tatu Alta Petit Tatu Tatu