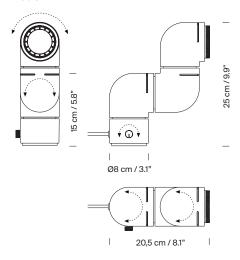

### **General description:**

Orientable structure manufactured in pure red or white grey glossy ABS plastic.

Applications: table or wall lamp.

Adjustable focal length from 30° to 50°.

Adjustable light intensity 0% to 100%.

Dimmer and switch incorporated into the luminaire.

Electric cable length: 2 m / 78.7".

# Approximate weight (unpacked):

2 Kg / 4.4 lb