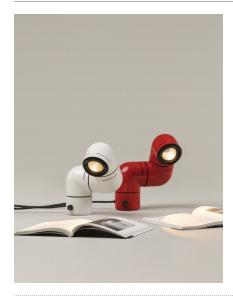

After 50 years, Santa & Cole reedited this classic with improved lighting features. This flexible lamp consists of three parts that can rotate independently to adapt its use for a shelf, desk, or bedside table; it could even be used as a wall light (fittings included). Santa & Cole's edition of the original Tatu is enhanced by applying LED technology. This makes the light intensity easily adjustable, and the light source considerably less hot and longer lasting. It also features a moveable converging lens that allows the user to adjust the focal length.

### **General description:**

Orientable structure manufactured in pure red or white grey glossy ABS plastic.

Applications: table or wall lamp.

Adjustable focal length from 30° to 50°.

Adjustable light intensity 0% to 100%.