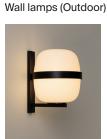

European version American version

Designed in the same year as the Cesta lamps, Wally is an iconic wall lamp that shares the same opal globe shape and formal elegance. The structure, available in both matte white and matte black finishes, is fixed to the wall via a metal arm and ring that wrap around and support the glass shade.

The Wally Cestita wall lamp adds a distinguishing touch to any setting. It provides a diffuse and soft illumination for both indoor and outdoor spaces.