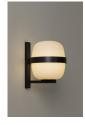

European version American version

Designed in the same year as the Cesta lamps, Wally is an iconic wall lamp that shares the same opal globe shape and formal elegance. The structure, available in both matte white and matte black finishes, is fixed to the wall via a metal arm and ring that wrap around and support the glass shade.

The Wally Cestita wall lamp adds a distinguishing touch to any setting. It provides a diffuse and soft illumination for both indoor and outdoor spaces.

### **General description:**

Matte metallic structure finished in black or white grey. White opal glass lampshade.
Suitable for Outlet Box (American version).