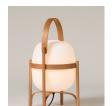

### **General description:**

Matte metallic structure finished in black or white grey. White opal glass lampshade.
Suitable for Outlet Box (American version).

# **Technical information:**

European version: Light source included American version: Recommended light source (not included) LED bulb: 4,8 W / 470 lm / 2700K E27 - E26 / Max. hgt. 105 mm / 4.1"

Suitable for indoor and outdoor use.
Always use the light source recommended or equivalent.