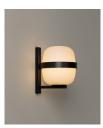

European version American version

Designed in the same year as the Cesta lamps, Wally is an iconic wall lamp that shares the same opal globe shape and formal elegance. The structure, available in both matte white and matte black finishes, is fixed to the wall via a metal arm and ring that wrap around and support the glass shade.

The Wally Cestita wall lamp adds a distinguishing touch to any setting. It provides a diffuse and soft illumination for both indoor and outdoor spaces.

### **General description:**

Matte metallic structure finished in black or white grey. White opal glass lampshade.
Suitable for Outlet Box (American version).