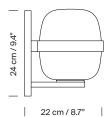

rsion).

# Approximate weight (unpacked):

1,5 Kg / 3.3 lb

# **Technical information:**

European version: Light source included American version: Recommended light source (not included) LED bulb: 4,8 W / 470 lm / 2700K E27 - E26 / Max. hgt. 105 mm / 4.1"

Suitable for indoor and outdoor use.
Always use the light source recommended or equivalent.

Input voltage: 100, 120, 230 Vac. (50 Hz / 60 Hz). According to destination

## Regulations:

European version UNE-EN 60598 UNE-EN 55015 UNE-EN 60529 American version Damp location UL-1598 E-353545



### Maintenance:

Clean with a smooth cloth. Do not use ammonia, solvents or abrasive cleaning products.

### Others:

The lamp is delivered in one package.

The assembly instructions are delivered with the product.

### Model (European version):



Ø18 cm / 7"

 $\epsilon$ 

### Model (American version):



22,4 cm / 8.7"





#### **Collection:** Table lamps



Cesta



Cestita



Cesta Batería



Cesta Metálica



Cestita Metálica Outdoor lamps

Pendant lamps



Globo Cesta



Globo Cestita



Wally Cesta



Wally Cestita



Cesta exterior



Cestita Alubat