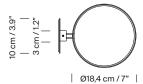

rmation:**

European version: Light source included American version: Recommended light source (not included) LED bulb: 4,8 W / 470 lm / 2700K E27 - E26 / Max. hgt. 105 mm / 4.1"

Suitable for indoor and outdoor use.
Always use the light source recommended or equivalent.

Input voltage: 100, 120, 230 Vac. (50 Hz / 60 Hz). According to destination

## Regulations:

European version UNE-EN 60598 UNE-EN 55015 UNE-EN 60529 American version Damp location UL-1598 E-353545



### Maintenance:

Clean with a smooth cloth. Do not use ammonia, solvents or abrasive cleaning products.

### Others:

The lamp is delivered in one package.

The assembly instructions are delivered with the product.

### Model (European version):



Ø18 cm / 7"

 $\epsilon$ 

### Model (American version):



22,4 cm / 8.7"





#### **Collection:** Table lamps



Cesta



Cestita



Cesta Batería



Cesta Metálica



Cestita Metálica Outdoor lamps

Pendant lamps



Globo Cesta



Globo Cestita



Wally Cesta



Wally Cestita



Cesta exterior



Cestita Alubat