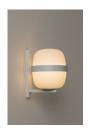

European version American version

Designed in the same year as the Cesta lamps, Wally is an iconic wall lamp that shares the same opal globe shape and formal elegance. The structure, available in both matte white and matte black finishes, is fixed to the wall via a metal arm and ring that wrap around and support the glass shade.

### **General description:**

Matte metallic structure finished in black or white grey. White opal glass lampshade.
Suitable for Outlet Box (American version).