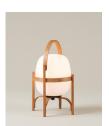

### **General description:**

Matte metallic structure finished in black or white grey. White opal glass lampshade.
Suitable for Outlet Box (American version).

# **Technical information:**

European version: Light source included American version: Recommended light source (not included) LED bulb: 4,8 W / 470 lm / 2700K E27 - E26 / Max. hgt. 105 mm / 4.1"

Suitable for indoor and outdoor use.
Always use the light source recommended or equivalent.