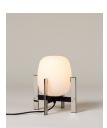

European version American version

Designed in the same year as the Cesta lamps, Wally is an iconic wall lamp that shares the same opal globe shape and formal elegance. The structure, available in both matte white and matte black finishes, is fixed to the wall via a metal arm and ring that wrap around and support the glass shade.

### Model (European version):

Ø18 cm / 7"

 $\epsilon$ 