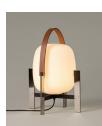

### **General description:**

Matte metallic structure finished in black or white grey. White opal glass lampshade.
Suitable for Outlet Box (American version).

# **Technical information:**

European version: Light source included American version: Recommended light source (not included) LED bulb: 4,8 W / 470 lm / 2700K E27 - E26 / Max. hgt. 105 mm / 4.1"

Suitable for indoor and outdoor use.
Always use the light source recommended or equivalent.