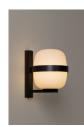

European version American version

Designed in the same year as the Cesta lamps, Wally is an iconic wall lamp that shares the same opal globe shape and formal elegance. The structure, available in both matte white and matte black finishes, is fixed to the wall via a metal arm and ring that wrap around and support the glass shade.

The Wally Cestita wall lamp adds a distinguishing touch to any setting. It provides a diffuse and soft illumination for both indoor and outdoor spaces.

### **General description:**

Matte metallic structure finished in black or white grey. White opal glass lampshade.
Suitable for Outlet Box (American version).