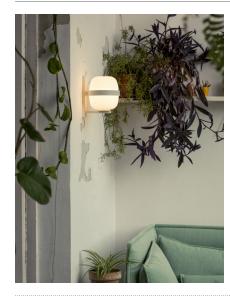

European version American version

Designed in the same year as the Cesta lamps, Wally is an iconic wall lamp that shares the same opal globe shape and formal elegance. The structure, available in both matte white and matte black finishes, is fixed to the wall via a metal arm and ring that wrap around and support the glass shade.

The Wally Cestita wall lamp adds a distinguishing touch to any setting. It provides a diffuse and soft illumination for both indoor and outdoor spaces.