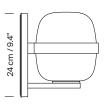

# **Technical information:**

European version: Light source included American version: Recommended light source (not included) LED bulb: 4,8 W / 470 lm / 2700K E27 - E26 / Max. hgt. 105 mm / 4.1"

Suitable for indoor and outdoor use.
Always use the light source recommended or equivalent.

Input voltage: 100, 120, 230 Vac. (50 Hz / 60 Hz). According to destination

## Regulations:

European version UNE-EN 60598 UNE-EN 55015 UNE-EN 60529 American version Damp location UL-1598 E-353545



### Maintenance:

Clean with a smooth cloth. Do not use ammonia, solvents or abrasive cleaning products.

### Others:

The lamp is delivered in one package.

The assembly instructions are delivered with the product.

### Model (European version):



Ø18 cm / 7"

 $\epsilon$ 

### Model (American version):



22,4 cm / 8.7"





#### **Collection:** Table lamps



Cesta



Cestita



Cesta Batería



Cesta Metálica



Cestita Metálica Outdoor lamps

Pendant lamps



Globo Cesta



Globo Cestita



Wally Cesta



Wally Cestita



Cesta exterior



Cestita Alubat