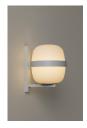

European version American version

Designed in the same year as the Cesta lamps, Wally is an iconic wall lamp that shares the same opal globe shape and formal elegance. The structure, available in both matte white and matte black finishes, is fixed to the wall via a metal arm and ring that wrap around and support the glass shade.

### **General description:**

Matte metallic structure finished in black or white grey. White opal glass lampshade.
Suitable for Outlet Box (American version).